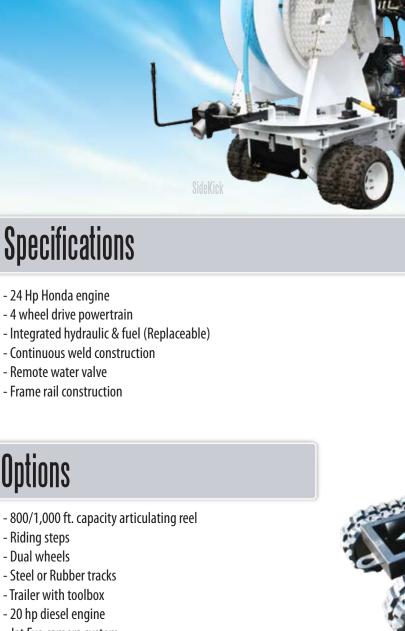

## Parts & Service

- Stanley Trackhorse power unit

- 24 Hp Honda engine

- Remote water valve

**Options** 

- Riding steps - Dual wheels

- Steel or Rubber tracks - Trailer with toolbox - 20 hp diesel engine - Jet Eye camera system