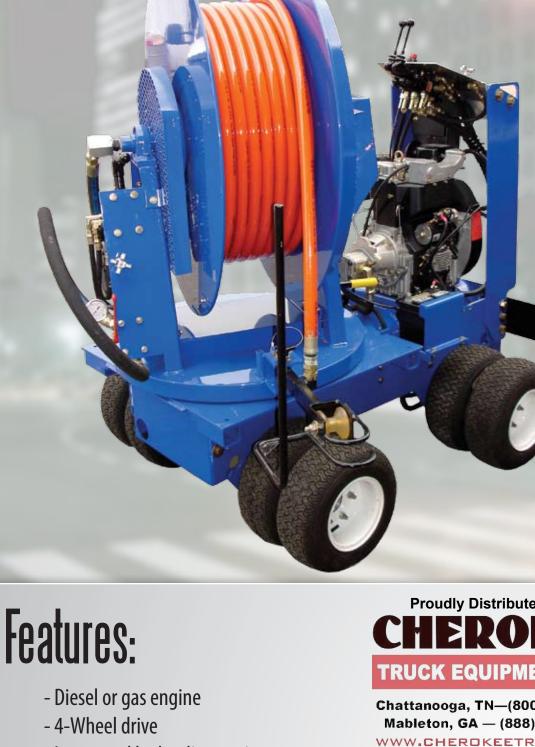

- Integrated hydraulic resevior
- Integrated fuel resevior
- Full size articulating hose reel

**Proudly Distributed By:** 

## Parts & Service

- Stanley Trackhorse power unit

- 24 Hp Honda engine

- Remote water valve

**Options** 

- Riding steps - Dual wheels

- Steel or Rubber tracks - Trailer with toolbox - 20 hp diesel engine - Jet Eye camera system