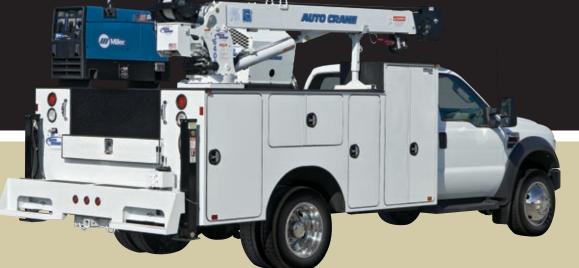

## TITAN CRANE SERVICE BODY

To meet the needs of the ever changing work truck market, Auto Crane offers the newly reconfigured TITAN crane service body aimed at the truck fleet market. Many of the proven features of the original TITAN work body have been included in these new cost effective models.

## **Specific Features:**

- Patented one piece wrap around design reduces rust potential
- Available in the following sizes: TITAN 16, TITAN 38, TITAN 50 and TITAN 60
- Compatible with all North American manufactured chassis
- Flush door panels with bulb seal gasket
- Compressor plates for mounting
- Standard rear lighting system
- Interior dome light in each cabinet
- 12" bumper with anti skid pad on top
- Diamond plate on floor of the body
- Bedliner floor, sides and box top and the interior of the tailgate (optional)
- Black tire well trim
- Receiver hitch
- Outriggers manual down, hydraulic out

Offering many of the features of the traditional TITAN crane service body, the new TITAN crane service body has been reconfigured to fit the base requirements for most fleet applications. This is another example of Auto Crane's position as a leader in the work truck industry. Contact your Auto Crane representative or distributor for more details.

## **Options:**

- Welding Unit
- Air compressor
- Hydraulic power unit with integral welder and air compressor, PTO driven
- Hydraulic out and down outriggers
- Available in aluminum construction
- Available in stainless steel construction
- Additional options available on customers request