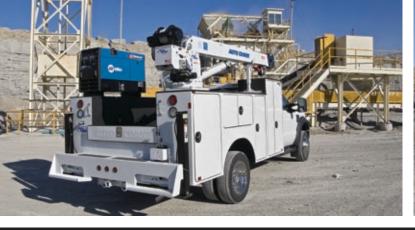

## TITAN CRANE SERVICE BODY

To meet the needs of the ever changing work truck market, Auto Crane offers the newly reconfigured TITAN crane service body aimed at the truck fleet market. Many of the proven features of the original TITAN work body have been included in these new cost effective models.

Offering many of the features of the traditional TITAN crane service body, the new TITAN crane service body has been reconfigured to fit the base requirements for most fleet applications. This is another example of Auto Crane's position as a leader in the work truck industry. Contact your Auto Crane representative or distributor for more details.