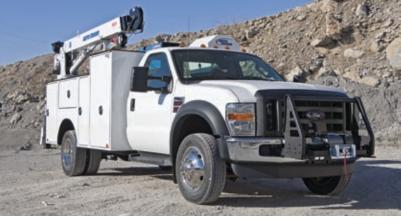

## TITAN CRANE SERVICE BODY

To meet the needs of the ever changing work truck market, Auto Crane offers the newly reconfigured TITAN crane service body aimed at the truck fleet market. Many of the proven features of the original TITAN work body have been included in these new cost effective models.

Offering many of the features of the traditional TITAN crane service body, the new TITAN crane service body has been reconfigured to fit the base requirements for most fleet applications. This is another example of Auto Crane's position as a leader in the work truck industry. Contact your Auto Crane representative or distributor for more details.