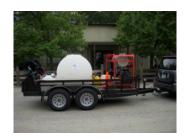

## **BCE Hot Water Pressure Washer Trailer**

October 3, 2011

One (1) BCE Hot Water Pressure Washer Trailer complete with the following items:

- 335 Gallon Capacity Water Tank
- ❖ Kohler Hydro-Max DC/ACG-23 HP Diesel Engine
- Electric Starter
- ❖ Hourmeter -16 Hours
- ❖ 13 Gallon Fuel Tank
- 7.3 GPM Belt-Driven Pump
- ❖ 3600 PSI
- ❖ Hot Water Burner
- ❖ Adjustable Thermostat
- Stainless Steel Coil Wraps and Panels
- ❖ Pre-Wash System w/Separate Pump & Hose
- ❖ 1" Supply Line
- ❖ Union Style Ball Valves w/Bypass Return Line to Tank
- 250 ft Capacity Hose Reel
- ❖ 100 ft High Pressure Hose
- Two (2)- Chemical Tanks
- ❖ Two (2)- Extra Reels
- ❖ Two (2)- Wands
- ❖ 5 ft Rear Open Steel Tool Box
- ❖ 5.5' x 14' Trailer w/Electric Brakes
- ❖ 12 Gauge Steel Tubular Trailer w/12" Side Rails