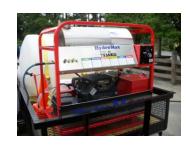

## **BCE Hot Water Pressure Washer Trailer**

October 3, 2011

One (1) BCE Hot Water Pressure Washer Trailer complete with the following items:

- 335 Gallon Capacity Water Tank
- ❖ Kohler Hydro-Max DC/ACG-23 HP Diesel Engine
- Electric Starter
- ❖ Hourmeter -16 Hours
- ❖ 13 Gallon Fuel Tank
- 7.3 GPM Belt-Driven Pump
- ❖ 3600 PSI
- ❖ Hot Water Burner
- ❖ Adjustable Thermostat
- Stainless Steel Coil Wraps and Panels
- ❖ Pre-Wash System w/Separate Pump & Hose
- ❖ 1" Supply Line
- ❖ Union Style Ball Valves w/Bypass Return Line to Tank
- 250 ft Capacity Hose Reel
- ❖ 100 ft High Pressure Hose
- Two (2)- Chemical Tanks
- ❖ Two (2)- Extra Reels
- ❖ Two (2)- Wands
- ❖ 5 ft Rear Open Steel Tool Box
- ❖ 5.5' x 14' Trailer w/Electric Brakes
- ❖ 12 Gauge Steel Tubular Trailer w/12" Side Rails