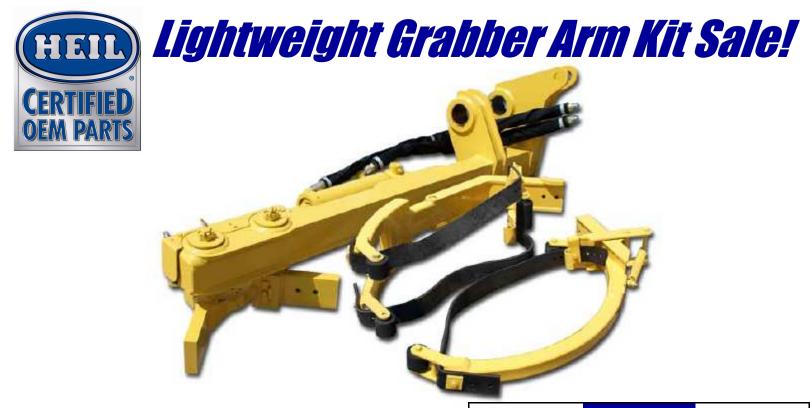

## LIGHTWEIGHT DUMP ARM KIT

## Kit Part# 372-5989

(Includes all parts pictured above/listed below)

| List Price | Sales Price | You Save!  |
|------------|-------------|------------|
| \$5,730.40 | \$4,000.40  | \$1,370.00 |

Ordering the Kit Saves You Over \$1,600.00 Off the Total Cost of the Individual Parts. By Far the Best Deal!

| Part Number  | Description                 | List Price | Sales Price | You Save!  |
|--------------|-----------------------------|------------|-------------|------------|
| 372-5411     | Python Lightweight Dump Arm | \$4,900.00 | \$3,700.00  | \$1,200.00 |
| 093-2643-SER | Tri-cuff arm (Front)        | \$1,165.67 | \$880.20    | \$285.47   |
| 093-2707-SER | Tri-cuff arm (Back)         | \$1,446.72 | \$1,092.42  | \$354.30   |