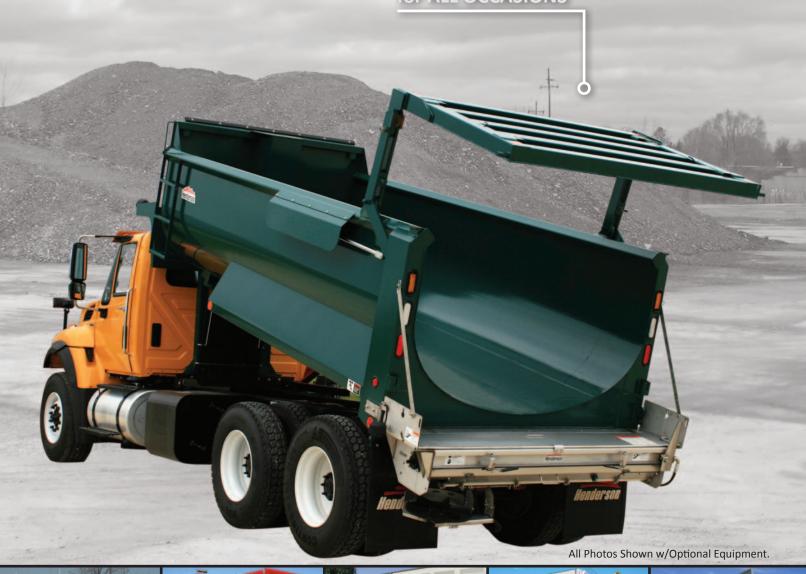

## MAGNUM

**ELLIPTICAL DEMOLITION DUMP BODY** 

Body Lengths: 12' to 18' Body Widths (Inside): 86" Side Heights: 50" Headsheet Heights: 61" Tailgate Heights: 56"

Capacity (cu. yd.): based on selections above.