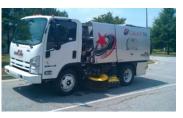

## **Stewart-Amos Galaxy R-6 READY TRUCK**

Cherokee Truck Equipment is pleased to submit this proposal for your review and final approval:

One (1) Stewart-Amos R-6 Regenerative Sweeper per standard specifications and including the following items:

- 6.12 Yd Stainless Steel Hopper
- Five (5) Year NO-RUST-THRU Warranty
- ❖ 28 Sq Ft. Stainless Steel Debris Screen
- Integral Hydraulic Dump and Screen Inspection Door
- ❖ 80.5" Blast Orifice Sweeping Hood
- ❖ Dual 39" Gutter Brooms w/In-Cab Tilt Controls
- ❖ Auxiliary Suction Hose ,8"x10" plus 4' Aluminum Tube, Spring Assisted
- ❖ 5-Additional Nozzles On & Behind Hood
- 4 61 HP CAT Diesel Auxiliary Engine
- Dual Color Camera Safety System
- 2010 Isuzu NRR Chassis (19,500 GVWR)
- 210 HP Turbo Charge Diesel Engine
- Dual Hopper Worklight Kit
- One (1) Year Warranty
- Paint .. Stainless Steel
- FOB Atlanta, Georgia