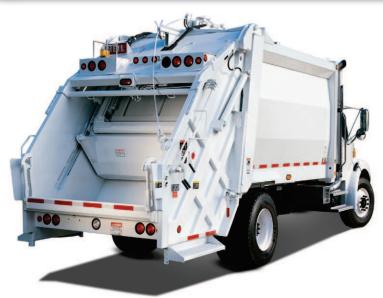

## **Standard Equipment Features included in Base Price**

- 3.0 yd³ Hopper
- · Smooth Side Body Construction
- · Bolt-On ANSI Rear Riding Steps
- Tailgate Service Props
- Remote Mount Cast Iron Roller Bearing Gear Pump (less PTO)
- · Chrome Plated Single Stage Cylinder Rods
- · Quick-Change UHMW Ejector Slides
- Wide Trak Easy-Change Carrier Slides
- · Underbody Mounted Oil Tank
- Level / Temperature / Sight Gauge for Hydraulic Oil Tank
- Oil Suction Shut-Off Valve
- 10 Micron Return Line Filter
- 140 Micron Suction Line Strainer
- Regenerative Valve for Fast Packer & Reload Times
- · Neutral Safety Switch for Automatic Transmissions Only
- · Right Side Buzzer Controls
- Right Side Packer Controls
- Backup Alarm
- Backup and License Plate Light
- · Center Mounted Brake Light
- Duplicate High and Low Mount Stop, Turn and Tail Lights

- Mid-Body Turn Signals
- FMVSS #108 Clearance Lights & Reflectors
- ICC Reflective Tape
- Rear Camera Bracket and Flood Lights reverse activated
- Customer's Choice of One Color Finish Paint
- · Standard Six (6) Month (1,250 Hours of Operation) Warranty
- ANSI Z 245.1-1999 Compliant